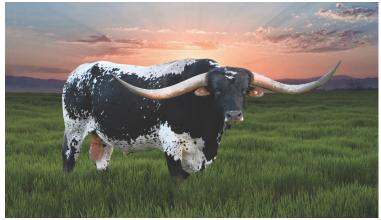

## **Hubbells 20 Gauge** Date of Birth: 05/22/2012 **Registration 1:** BTI86630 **Registration 2:** 262142 **Owner:** Metz/Noble/Hubbell/Buxton

Courtesy of FHR

Proven production from an impeccable pedigree, 20 GAUGE continues to rock the Texas Longhorn community with complete and beautifully colored offspring that are highly desirable in every way, including early horn growth. We contribute his outstanding production to his unique and powerful maternal genetic line. In partnership and through semen sales, 20 GAUGE is being utilized in the best breeding programs in the Country with amazing